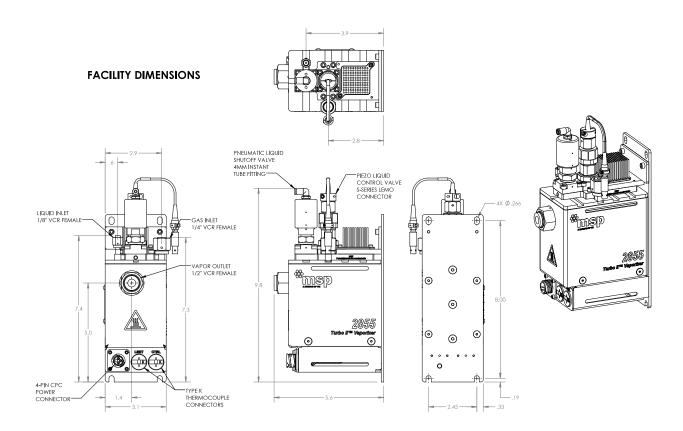

**Dimensions** 245 mm x 79 mm x 142 mm (9.8" x 3.1" x 5.6")

Weight 5.1 kg (11.2 lb)

Fittings (on the unit)

Carrier Gas Inlet 1/4 inch VCR female split nut

Liquid Inlet
Vapor Outlet
Vapor Outlet
Compressed Air
Va inch VCR female
4 mm instant tube fi tting

Wetted Parts SS 316, PEEK, PTFE, Elgiloy®, FFKM

Leak Integrity≤ 1x  $10^{-8}$  Pa·m³/s HeliumHeater Power Requirements¹208  $V_{AC'}$  60 Hz, 900 WCarrier GasInert gas recommended

Max Carrier Gas Flow<sup>1</sup> 10 standard liters/min N<sub>2</sub> @ 50 psig

Max Liquid Flow<sup>2</sup> 40 g/min (TEOS or equivalent)

System Pressure Limit 150 psig

Compressed Air 90 to 110 psig

Temperature Range³ 40°C to 200°C

**Temperature Sensor** 2 type K thermocouples

<sup>&</sup>lt;sup>1</sup> Max Carrier Flow, Heater Power (W) and Line Voltage are factory adjustable, visit www.tsi.com/contact to request more information.