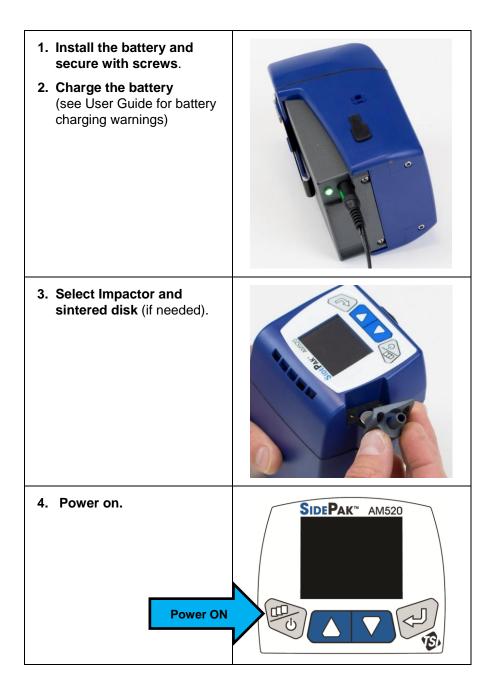

## SidePak<sup>™</sup> Personal Aerosol Monitor

## Model AM520/AM520i

Quick Start Guide



www.tsi.com



| 5. | If using impactors verify 1.7 L/min<br>flow rate with flow calibrator (sold<br>separately).                                                                                                                             | FLOW CAL<br>11                                                                 |
|----|-------------------------------------------------------------------------------------------------------------------------------------------------------------------------------------------------------------------------|--------------------------------------------------------------------------------|
| 6. | Zero Cal the instrument<br>(Menu   Calibration   Zero Cal and<br>follow on-screen instruction.)