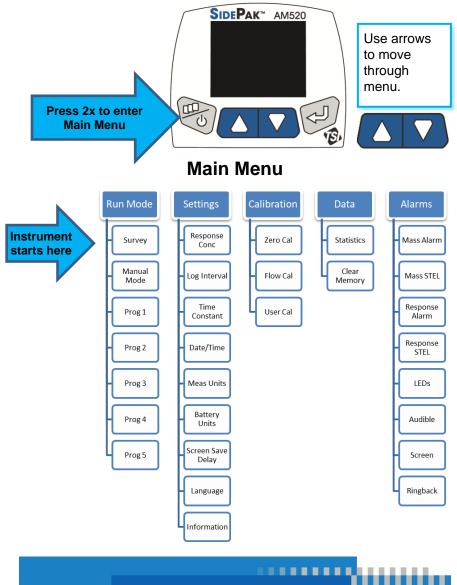

## Model AM520/AM520i

Quick Start Guide

www.tsi.com

| 5. | If using impactors verify 1.7 L/min<br>flow rate with flow calibrator (sold<br>separately).                                                                                                                             | FLOW CAL<br>11                                                                 |
|----|-------------------------------------------------------------------------------------------------------------------------------------------------------------------------------------------------------------------------|--------------------------------------------------------------------------------|
| 6. | Zero Cal the instrument<br>(Menu   Calibration   Zero Cal and<br>follow on-screen instruction.)                                                                                                                         | ZERO CAL<br>Attach zero filter<br>then press ENTER.                            |
| 7. | Select Calibration Factor (if needed)<br>(Menu   Calibration   User Cal).<br>Factory default = 1.0,<br>Ambient Aerosol = 0.38, or<br>Custom calibration factor.                                                         | USER CAL<br>User Cal 3<br>User 1 1<br>Cal Factor<br>1.00<br>Response<br>90.00% |
| 8. | Select Run Mode<br>(Menu   Survey – Manual – Program).<br>NOTE: Survey Mode does not log data.<br>Programs 1 to 5 are set up in TrakPro™<br>Data Analysis Software on a computer<br>and imported into the AM520/AM520i. | RUN MODE<br>Survey<br>Manual Mode<br>Prog 1<br>Prog 2<br>Prog 3<br>Prog 4      |