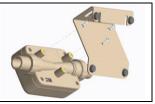

## 5000 Series Wall Mounting Kit (5000-WMK)

#### Components

| ltem | TSI <sup>®</sup> Part # | Description               | Qty. |
|------|-------------------------|---------------------------|------|
| 1    | 5000-WMBP               | Wall Mounting Back Plate  | 1    |
| 2    | 5000-WMMP               | Wall Mounting Meter Plate | 3    |
| 3    | N/A                     | M3 Stainless Screws       | 3    |
| 4    | N/A                     | #8 Stainless Screws       | 2    |

#### Assembly

1. Mount the Back Plate to the desired wall location (screws not supplied).

2. Attach the Meter Plate to the Meter using the three (3) supplied M3 screws.

(continued on next page)

 Slide the top two holes of the attached Meter Plate into the wall-mounted Back Plate.

 Use one (1) supplied #8 screw in the bottom frontfacing screw hole to secure the instrument.