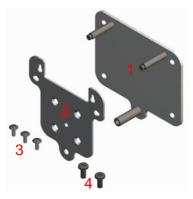

## 5000 Series Wall Mounting Kit (5000-WMK)

#### Components

| ltem | TSI <sup>®</sup> Part # | Description               | Qty. |
|------|-------------------------|---------------------------|------|
| 1    | 5000-WMBP               | Wall Mounting Back Plate  | 1    |
| 2    | 5000-WMMP               | Wall Mounting Meter Plate | 3    |
| 3    | N/A                     | M3 Stainless Screws       | 3    |
| 4    | N/A                     | #8 Stainless Screws       | 2    |

#### Assembly

1. Mount the Back Plate to the desired wall location (screws not supplied).

2. Attach the Meter Plate to the Meter using the three (3) supplied M3 screws.

(continued on next page)

 Slide the top two holes of the attached Meter Plate into the wall-mounted Back Plate.

 Use one (1) supplied #8 screw in the bottom frontfacing screw hole to secure the instrument.