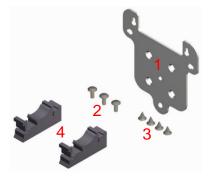

#### Components

| ltem | TSI <sup>®</sup> Part # | Description               | Qty. |
|------|-------------------------|---------------------------|------|
| 1    | 5000-WMMP               | Wall Mounting Meter Plate | 1    |
| 2    | N/A                     | M3 Stainless Screws       | 3    |
| 3    | N/A                     | #6 Stainless Screws       | 4    |
| 4    | 5000-WMDRC              | DIN Rail Adapter          | 2    |

#### Assembly

 Attach the two (2) DIN Rail Adapters to the Wall Mount Meter Plate using the four (4) supplied #6 Stainless Screws.

2. Attach the Wall Mount Meter Plate to the Meter using the three (3) supplied M3 screws.

3. Attach the mounted DIN Rail Adapters to the DIN Rail.