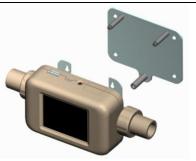

# Wall Mounting DIN Rail Kit (5000-WMDRK)

#### Components

| ltem | TSI <sup>®</sup> Part # | Description               | Qty. |
|------|-------------------------|---------------------------|------|
| 1    | 5000-WMMP               | Wall Mounting Meter Plate | 1    |
| 2    | N/A                     | M3 Stainless Screws       | 3    |
| 3    | N/A                     | #6 Stainless Screws       | 4    |
| 4    | 5000-WMDRC              | DIN Rail Adapter          | 2    |

#### Assembly

 Attach the two (2) DIN Rail Adapters to the Wall Mount Meter Plate using the four (4) supplied #6 Stainless Screws.

2. Attach the Wall Mount Meter Plate to the Meter using the three (3) supplied M3 screws.

3. Attach the mounted DIN Rail Adapters to the DIN Rail.