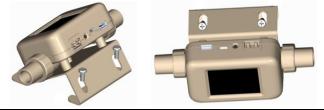

## 5000 Series Tabletop Stand (5000-TTS)

#### Components

| ltem | Description            | Qty. |
|------|------------------------|------|
| 1    | Tabletop Stand         | 1    |
| 2    | M3 Stainless<br>Screws | 3    |

#### Assembly

 Attach tabletop stand to meter using the three (3) supplied M3 screws.

(continued on next page)

2. Secure to workbench or wall by inserting screws (*not supplied*) through screw holes.

TSI and TSI logo are registered trademarks of TSI Incorporated in the United States and may be protected under other country's trademark registrations.