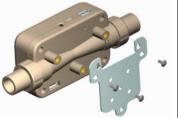

## 5000 Series Wall Mounting Kit (5000-WMK)

#### Components

| ltem | TSI <sup>®</sup> Part # | Description               | Qty. |
|------|-------------------------|---------------------------|------|
| 1    | 5000-WMBP               | Wall Mounting Back Plate  | 1    |
| 2    | 5000-WMMP               | Wall Mounting Meter Plate | 3    |
| 3    | N/A                     | M3 Stainless Screws       | 3    |
| 4    | N/A                     | #8 Stainless Screws       | 2    |

#### Assembly

1. Mount the Back Plate to the desired wall location (screws not supplied).

2. Attach the Meter Plate to the Meter using the three (3) supplied M3 screws.

(continued on next page)

 Slide the top two holes of the attached Meter Plate into the wall-mounted Back Plate.

 Use one (1) supplied #8 screw in the bottom frontfacing screw hole to secure the instrument.