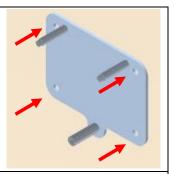

## 5000 Series Tabletop Stand (5000-TTS)

#### Components

| ltem | Description            | Qty. |
|------|------------------------|------|
| 1    | Tabletop Stand         | 1    |
| 2    | M3 Stainless<br>Screws | 3    |

#### Assembly

 Attach tabletop stand to meter using the three (3) supplied M3 screws.

(continued on next page)

2. Secure to workbench or wall by inserting screws (*not supplied*) through screw holes.

TSI and TSI logo are registered trademarks of TSI Incorporated in the United States and may be protected under other country's trademark registrations.