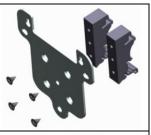

## 5000 Series Wall Mounting Kit (5000-WMK)

#### Components

| ltem | TSI <sup>®</sup> Part # | Description               | Qty. |
|------|-------------------------|---------------------------|------|
| 1    | 5000-WMBP               | Wall Mounting Back Plate  | 1    |
| 2    | 5000-WMMP               | Wall Mounting Meter Plate | 3    |
| 3    | N/A                     | M3 Stainless Screws       | 3    |
| 4    | N/A                     | #8 Stainless Screws       | 2    |

#### Assembly

1. Mount the Back Plate to the desired wall location (screws not supplied).

2. Attach the Meter Plate to the Meter using the three (3) supplied M3 screws.

(continued on next page)

 Slide the top two holes of the attached Meter Plate into the wall-mounted Back Plate.

 Use one (1) supplied #8 screw in the bottom frontfacing screw hole to secure the instrument.