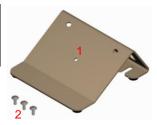

## 5000 Series Tabletop Stand (5000-TTS)

#### Components

| ltem | Description            | Qty. |
|------|------------------------|------|
| 1    | Tabletop Stand         | 1    |
| 2    | M3 Stainless<br>Screws | 3    |

#### Assembly

 Attach tabletop stand to meter using the three (3) supplied M3 screws.

(continued on next page)

2. Secure to workbench or wall by inserting screws (*not supplied*) through screw holes.

TSI and TSI logo are registered trademarks of TSI Incorporated in the United States and may be protected under other country's trademark registrations.