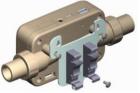

# Wall Mounting DIN Rail Kit (5000-WMDRK)

#### Components

| ltem | TSI <sup>®</sup> Part # | Description               | Qty. |
|------|-------------------------|---------------------------|------|
| 1    | 5000-WMMP               | Wall Mounting Meter Plate | 1    |
| 2    | N/A                     | M3 Stainless Screws       | 3    |
| 3    | N/A                     | #6 Stainless Screws       | 4    |
| 4    | 5000-WMDRC              | DIN Rail Adapter          | 2    |

#### Assembly

 Attach the two (2) DIN Rail Adapters to the Wall Mount Meter Plate using the four (4) supplied #6 Stainless Screws.

2. Attach the Wall Mount Meter Plate to the Meter using the three (3) supplied M3 screws.

3. Attach the mounted DIN Rail Adapters to the DIN Rail.