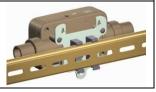

# Wall Mounting DIN Rail Kit (5000-WMDRK)

#### Components

| ltem | TSI <sup>®</sup> Part # | Description               | Qty. |
|------|-------------------------|---------------------------|------|
| 1    | 5000-WMMP               | Wall Mounting Meter Plate | 1    |
| 2    | N/A                     | M3 Stainless Screws       | 3    |
| 3    | N/A                     | #6 Stainless Screws       | 4    |
| 4    | 5000-WMDRC              | DIN Rail Adapter          | 2    |

#### Assembly

 Attach the two (2) DIN Rail Adapters to the Wall Mount Meter Plate using the four (4) supplied #6 Stainless Screws.

2. Attach the Wall Mount Meter Plate to the Meter using the three (3) supplied M3 screws.

3. Attach the mounted DIN Rail Adapters to the DIN Rail.