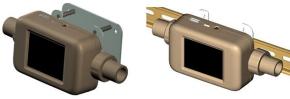

## 5000 Series Wall Mounting Kit (5000-WMK)

#### Assembly

1. Mount the Back Plate to the desired wall location (screws not supplied).

2. Attach the Meter Plate to the Meter using the three (3) supplied M3 screws.

(continued on next page)

 Slide the top two holes of the attached Meter Plate into the wall-mounted Back Plate.

 Use one (1) supplied #8 screw in the bottom frontfacing screw hole to secure the instrument.

# Wall Mounting DIN Rail Kit (5000-WMDRK)

#### Assembly

 Attach the two (2) DIN Rail Adapters to the Wall Mount Meter Plate using the four (4) supplied #6 Stainless Screws.

2. Attach the Wall Mount Meter Plate to the Meter using the three (3) supplied M3 screws.

3. Attach the mounted DIN Rail Adapters to the DIN Rail.