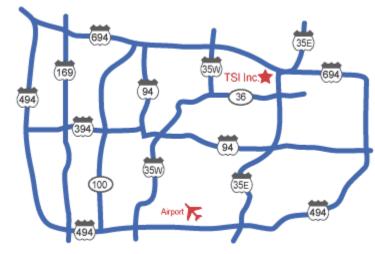

# **Finding TSI**

TSI Incorporated is located in Shoreview, Minnesota, a northern suburb of St. Paul. You'll be able to reach TSI without any trouble if you use the following maps and directions. If you need to contact TSI, visit our <u>Contact Us</u> page.

### Through St. Paul

Exit the airport drive and follow I-494
East (also Highway 5 West) to I-35E
North. Proceed on I-35E North (approx.
15 miles), passing through St. Paul to I-694. Go West on I-694 to Rice Street.
Turn South (left) on Rice Street and take a right on North Owasso Boulevard (approx. two blocks). Go one block to Soo Street and turn right. Follow Soo Street to Cardigan Road (just before the railroad underpass). Turn left on Cardigan Road and go three blocks. TSI is on the left. (See map below)

## **Through Minneapolis**

Exit the airport drive and follow I-494 West (also Highway 5 West) to I-35W North. Proceed on I-35W North (approx. 15 miles), passing through Minneapolis to I-694. Go East (right) on I-694 to Victoria Street. Turn South (right) on Victoria and follow it to County Road E (approx. 1/2 mile). Turn left on County Road E and go approximately one mile to Cardigan Road (just past the railroad underpass). Turn right on Cardigan Road and go three blocks. TSI is on the left.

#### From Downtown St. Paul:

Enter I-35E North and proceed to I-694. Take I-694 West to Rice Street. Turn South (left) on Rice Street and go to North Owasso Boulevard (approx. two blocks). Turn right on North Owasso Boulevard, go one block to Soo Street, and turn right. Follow Soo Street to Cardigan Road (just before the railroad underpass). Turn left on Cardigan Road and go three blocks. TSI is on the left.