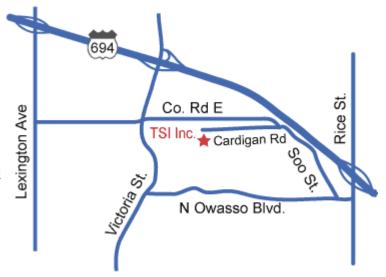

### Through St. Paul

Exit the airport drive and follow I-494
East (also Highway 5 West) to I-35E
North. Proceed on I-35E North (approx.
15 miles), passing through St. Paul to I-694. Go West on I-694 to Rice Street.
Turn South (left) on Rice Street and take a right on North Owasso Boulevard (approx. two blocks). Go one block to Soo Street and turn right. Follow Soo Street to Cardigan Road (just before the railroad underpass). Turn left on Cardigan Road and go three blocks. TSI is on the left. (See map below)

## **Through Minneapolis**

Exit the airport drive and follow I-494 West (also Highway 5 West) to I-35W North. Proceed on I-35W North (approx. 15 miles), passing through Minneapolis to I-694. Go East (right) on I-694 to Victoria Street. Turn South (right) on Victoria and follow it to County Road E (approx. 1/2 mile). Turn left on County Road E and go approximately one mile to Cardigan Road (just past the railroad underpass). Turn right on Cardigan Road and go three blocks. TSI is on the left.

#### From Downtown St. Paul:

Enter I-35E North and proceed to I-694. Take I-694 West to Rice Street. Turn South (left) on Rice Street and go to North Owasso Boulevard (approx. two blocks). Turn right on North Owasso Boulevard, go one block to Soo Street, and turn right. Follow Soo Street to Cardigan Road (just before the railroad underpass). Turn left on Cardigan Road and go three blocks. TSI is on the left.