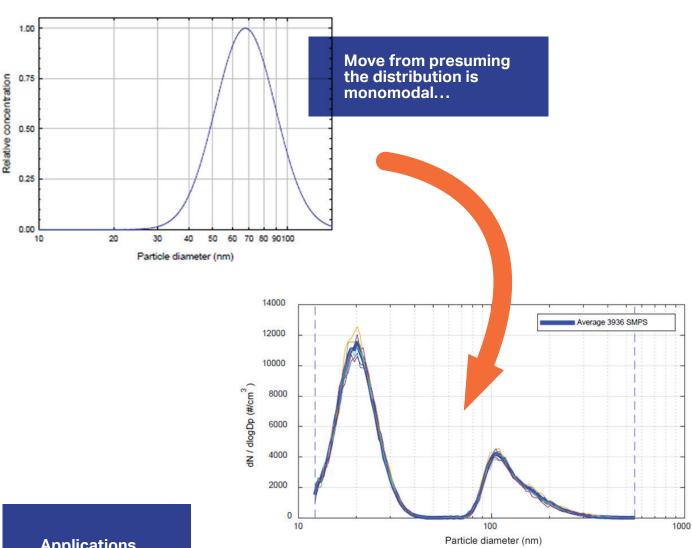

## Single-Particle Insight into True CMP Slurry Size Distribution

## **Applications**

- Online Monitoring
- Outgoing and/or **Incoming Inspection**
- R&D work

...to obtaining the size distribution data you need to improve process control.