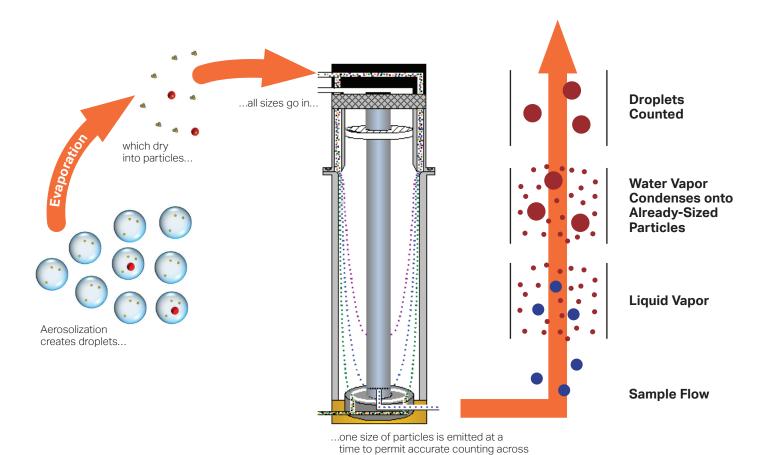

## How it works Step #1: Aerosolize Slurry Innovative nebulizer design is easy to use and creates extremely small droplets Step #2: Characterize Aerosol Size discrimination followed by single-particle counting produces a high-resolution measurement TSI® Scanning Mobility Particle Sizer™ (SMPS™) 3938

a range of sizes.

TSI and the TSI logo are registered trademarks of TSI Incorporated in the United States and may be protected under other country's trademark registrations.

TSI Incorporated - Visit our website www.tsi.com for more information.