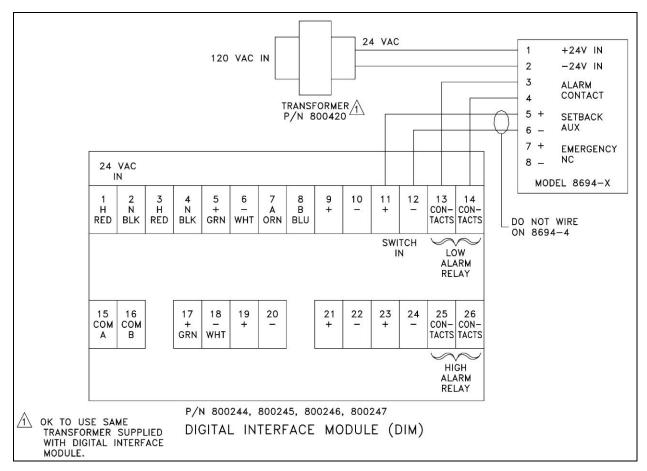

The Model 8694 and 8694-3 alarm/changeover switch must be wired per Figure 1 (below). The Models 8694-4, 8694-5, 8694-6, 8694-7 or 8694-8 must be wired per Figure 2. Wire should be 24 AWG or larger (not supplied). Any modification to the wiring may damage the alarm and room pressure device.

## **Key Position** Output (resistance)

Negative Open - infinite Positive Closed - 0 Neutral 273 Kohm

**Figure 1:** Wiring Diagram - Models 8694, 8694-3

Figure 2: Wiring Diagram - Models 8694-4, 8694-5, 8694-6, 8694-7, 8694-8