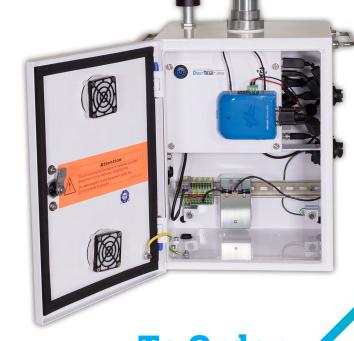

# CONVENIENCE PACKAGE

- + Everything you need in one fixed enclosure
- + Continuous real-time PM10 monitoring
- + Wind speed and wind direction add-on available

## ORDER THIS SETUP

8540-1466 DustTrak™ Environmental Monitor, Heated Inlet, and PM10 Impactor Kit

### OPTIONAL

854036 Battery Pack

(for use without AC power)

854053 Surveyor Tripod

853053 Tripod Mount Kit

(required to use surveyor tripod)

801905 Cloud Data Management System (for Automatic Calculations & Alerts