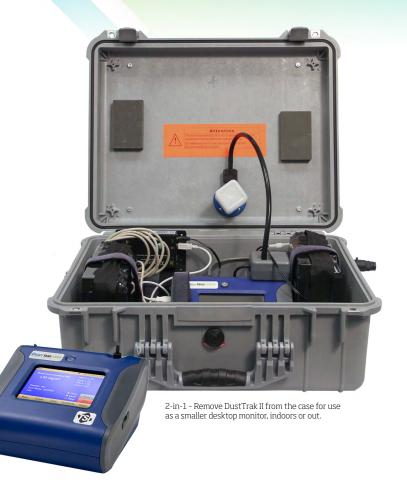

# MULTI-USE PACKAGE

- + Flexible for your project needs
- + Continuous real-time PM10 monitoring
- + Digital user interface with color touch-screen for effortless operation

## ORDER THIS SETUP

DustTrak™ II Aerosol Monitor, 8530-1466 Weatherproof Enclosure, and Heated Inlet with Autozero Module

## OPTIONAL

801807 Battery Pack

(for use without AC power)

Surveyor Tripod 854057

(for ease of use)

801901 Cloud Data Management System (for Automatic Calculations & Alerts

for Rule 1466 Compliance)