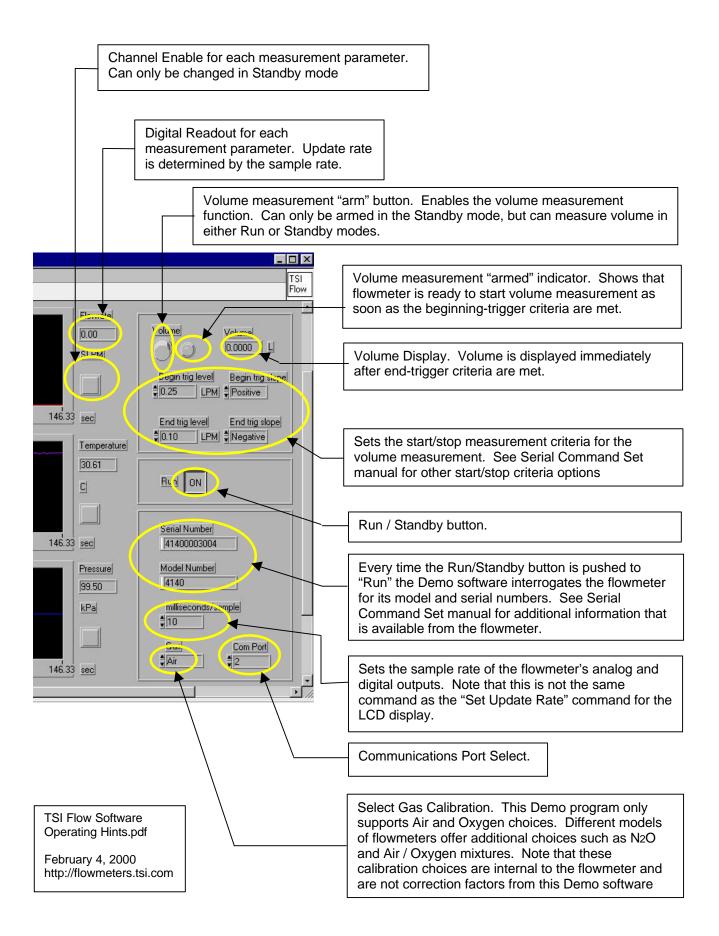

TSI Flow is a program designed to demonstrate the operation and capabilities of TSI's line of general-purpose mass flowmeters. It is not intended to be a serious laboratory tool.

TSI Flow is written in LabVIEW®, a popular laboratory software package. Many users will want to develop their own LabVIEW applications to meet their exact needs. To help these users we have also included the source code for TSI Flow. This demonstrates common functions of the flowmeter such as communicating with the instrument, controlling the instrument, and dealing with returned data. See the Serial Command Set manual for a complete list of the available functions for each flowmeter.



## Screen, Left Half



## Screen, Right Half