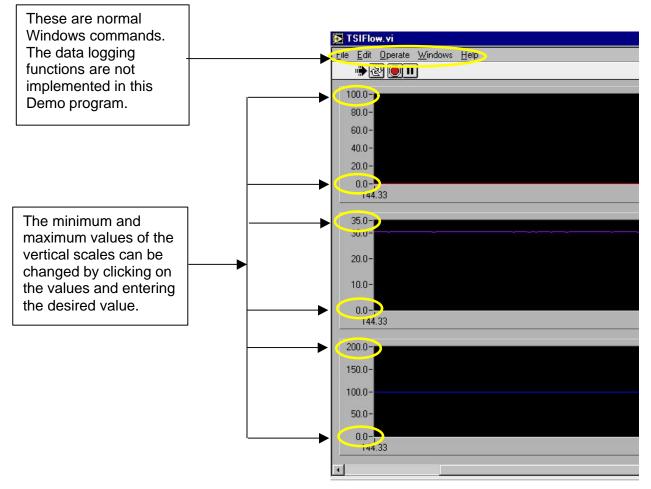

TSI Flow is a program designed to demonstrate the operation and capabilities of TSI's line of general-purpose mass flowmeters. It is not intended to be a serious laboratory tool.

TSI Flow is written in LabVIEW®, a popular laboratory software package. Many users will want to develop their own LabVIEW applications to meet their exact needs. To help these users we have also included the source code for TSI Flow. This demonstrates common functions of the flowmeter such as communicating with the instrument, controlling the instrument, and dealing with returned data. See the Serial Command Set manual for a complete list of the available functions for each flowmeter.



## Screen, Left Half



## Screen, Right Half