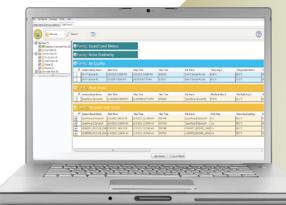

### TAKE YOUR DOSIMETRY MEASUREMENTS TO THE NEXT LEVEL

Designed for dosimetry, the TSI Quest Detection Management Software (DMS) helps safety and occupational professionals:

- + Configure instrumentation and save pre-configured setups
  - + Retrieve, download, share, and save instrument data
    - + Create charts, tables, and reports to intuitively interpret your measurements
      - + Export and share recorded results

#### SINGLE SOFTWARE SOLUTION FOR REPORTING AND ANALYSIS

The Detection Management Software program works with various TSI Quest data logging instruments that allows for recording, reporting, charting and analyzing exposures to a variety of occupational and environmental hazards.