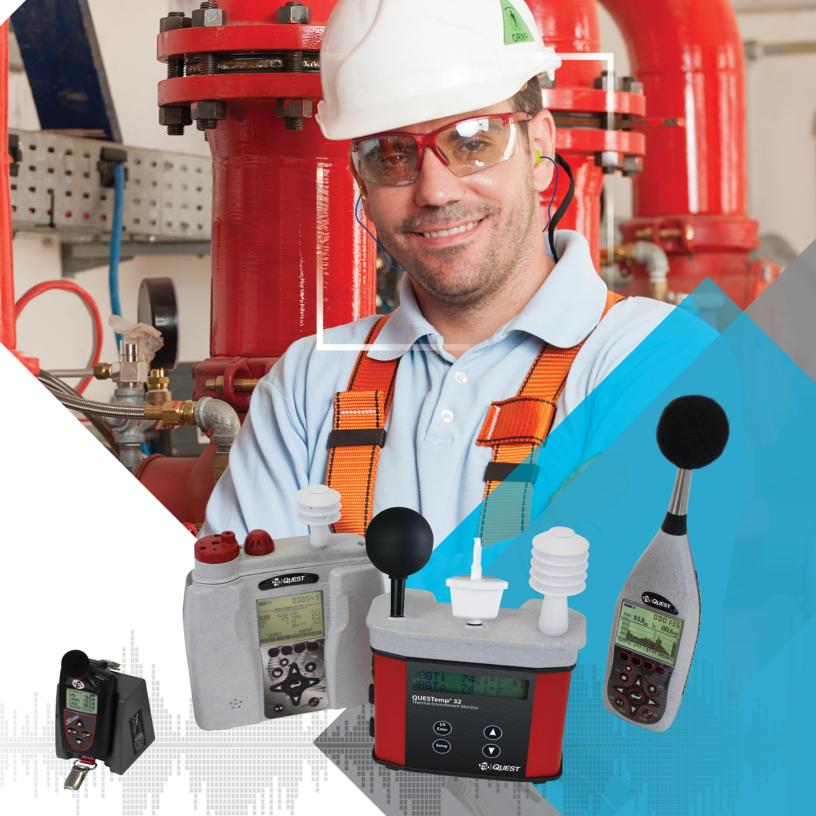

#### PERSONAL NOISE DOSIMETERS

TSI Quest Edge Personal Noise Dosimeters are comfortable, compact dosimeters that easily mount to your shoulder. Choose from multiple dosimeter offerings that can simultaneously measure against separate industry standards, all in one compact unit.

### PROVEN SOLUTIONS FOR HEAT STRESS MANAGEMENT

Heat stress management is often viewed as time-consuming and complex. Simplify your heat stress management with the intuitive QUESTemp° Series Heat Stress Monitors.

The QUESTemp° Heat Stress Monitors are designed to quickly and accurately evaluate potential heat stress environments. These instruments deliver high-performance monitoring using Wet Bulb Globe Temperature (WBGT) sensing technology and the calculation of a WBGT Index value.

# SIMULTANEOUSLY MEASURE PARTICULATE AND GAS CONCENTRATION

The TSI Quest EVM Environmental Monitors simultaneously measure particulates and gas concentration in real-time. These monitors can measure particles, select toxic gases, volatile organic compounds (VOCs), relative humidity, temperature and air velocity.