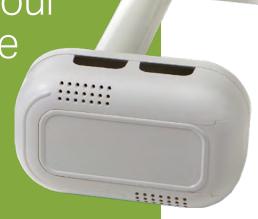

Fast-Track Your Maintenance

#### **For Room Pressure Sensors**

The Joint Commission now requires maintenance of your utility systems, including room pressure monitors and sensors. Choosing the right sensor technology will save you time and money.



# Through-the-Wall Sensor

(offered by TSI®)

### Maintenance Frequency







### **Pressure Transducer**

#### **Maintenance Frequency**

Two Times Per Year



#### **Maintenance Labor**

5 Minutes and You're Done





#### **Maintenance Labor**

30 Minutes Per Sensor



## Maintenance Equipment Cost 1/15 of the Cost

\$\$\$\$\$\$ \$\$\$\$\$\$\$\$



#### **Maintenance Equipment Cost**

For More Information Visit tsi.com/pressura