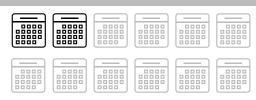

### Maintenance Frequency

#### **Maintenance Frequency**

Two Times Per Year

#### **Maintenance Labor**

5 Minutes and You're Done