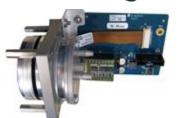

### Disassembly

| 1. | Observe ESD precautions.                                                                                     |  |
|----|--------------------------------------------------------------------------------------------------------------|--|
| 2. | Fully loosen four (4) screws on module cover. Screws  DO NOT need to be removed from cover. Set cover aside. |  |
| 3. | Disconnect tubing from ports on pump.                                                                        |  |

| 4. | Lift filters out of way<br>and disconnect cable<br>from PC board.<br>(Remove and replace<br>filters if needed.) |          |
|----|-----------------------------------------------------------------------------------------------------------------|----------|
| 5. | Remove four (4) screws that attach pump to box. Set screws aside.                                               |          |
| 6. | Remove pump assembly from case.                                                                                 | Settor O |