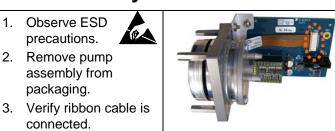

### Disassembly

| 1. | Observe ESD precautions.                                                                                     |  |
|----|--------------------------------------------------------------------------------------------------------------|--|
| 2. | Fully loosen four (4) screws on module cover. Screws  DO NOT need to be removed from cover. Set cover aside. |  |
| 3. | Disconnect tubing from ports on pump.                                                                        |  |