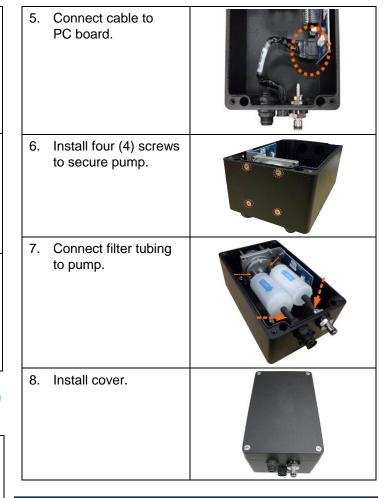

| 4. | Lift filters out of way<br>and disconnect cable<br>from PC board.<br>(Remove and replace<br>filters if needed.) |          |
|----|-----------------------------------------------------------------------------------------------------------------|----------|
| 5. | Remove four (4) screws that attach pump to box. Set screws aside.                                               |          |
| 6. | Remove pump assembly from case.                                                                                 | Settor O |

# Reassembly

4. Place pump

assembly in case.