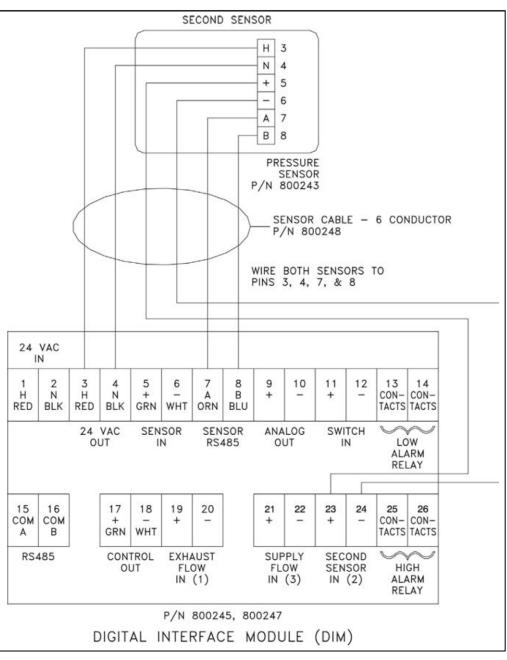

The second sensor must be wired per the figure below. Wire should be 24 AWG or larger (supplied). Any modification to the wiring may damage the sensor and Digital Interface Module.

This concludes installation of the second sensor. If you need assistance installing the Digital Interface Module, see the Model 8630 PRESSURA™ Room Pressure Monitor Installation Instructions. If you need further assistance, contact your local representative or TSI at 651-490-2811 or 1-800-874-2811