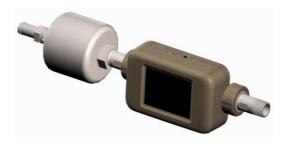

## 5300 Series High Pressure Kit (5300-HPK) Components

| Item | TSI Part #  | Description                                | Qty. |
|------|-------------|--------------------------------------------|------|
| 1    | 5300-IF-HP  | Inlet Filter—High Pressure                 | 1    |
| 2    | 5300-375NPT | 3/8 Inch NPT Tube Ends                     | 2    |
| 3    | N/A         | 1/2 Inch Barbed to 3/8 Inch<br>NPT Fitting | 1    |