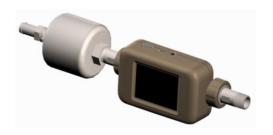

## 5300 Series High Pressure Kit (5300-HPK) Components

| Item | TSI Part #  | Description                                | Qty. |
|------|-------------|--------------------------------------------|------|
| 1    | 5300-IF-HP  | Inlet Filter—High Pressure                 | 1    |
| 2    | 5300-375NPT | 3/8 Inch NPT Tube Ends                     | 2    |
| 3    | N/A         | 1/2 Inch Barbed to 3/8 Inch<br>NPT Fitting | 1    |

### **Assembly**

1. Remove collars and replace the existing tube ends with the two (2) supplied 3/8 inch NPT Tube Ends.

 Screw the 1/2 to 3/8 inch NPT Fitting onto the inlet side of the Filter.

#### Connect outlet side of the Filter to inlet side of 3/8 inch NPT Tube End.