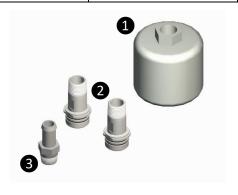

## 5300 Series High Pressure Kit (5300-HPK) Components

| Item | TSI Part #  | Description                                | Qty. |
|------|-------------|--------------------------------------------|------|
| 1    | 5300-IF-HP  | Inlet Filter—High Pressure                 | 1    |
| 2    | 5300-375NPT | 3/8 Inch NPT Tube Ends                     | 2    |
| 3    | N/A         | 1/2 Inch Barbed to 3/8 Inch<br>NPT Fitting | 1    |

### **Assembly**

1. Remove collars and replace the existing tube ends with the two (2) supplied 3/8 inch NPT Tube Ends.

 Screw the 1/2 to 3/8 inch NPT Fitting onto the inlet side of the Filter.