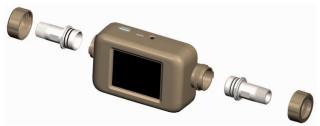

### **Assembly**

1. Remove collars and replace the existing tube ends with the two (2) supplied 3/8 inch NPT Tube Ends.

 Screw the 1/2 to 3/8 inch NPT Fitting onto the inlet side of the Filter.

#### Connect outlet side of the Filter to inlet side of 3/8 inch NPT Tube End.