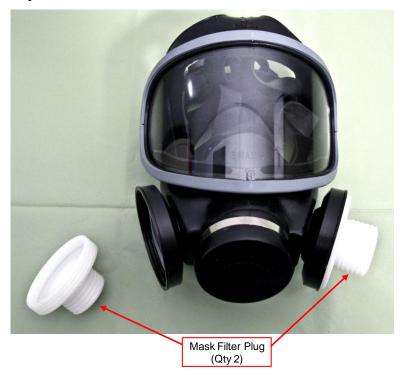

## **Included Accessories**

**40/74 mm Mask Filter Plug** (Qty 2) (for 40 mm threaded (female) adapters)

Installed on mask during Protection Factor test

## **Components Installed on Masks**

**Example of MSA Ultra Twin** 

**Example of Draeger Panorama Nova with Mask Filter Plug** 

**TSI Incorporated** – Visit our website **www.tsi.com** for more information.