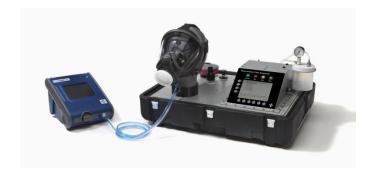

## MITA MASK ADAPTER KIT MODEL 8125-08

**INSTRUCTION GUIDE** 

APPLICABLE MASK MODELS: MSA ULTRA-TWIN AND DRAEGER PANORAMA NOVA

## **Components Installed on Masks**

**Example of MSA Ultra Twin** 

**Example of Draeger Panorama Nova with Mask Filter Plug** 

**TSI Incorporated** – Visit our website **www.tsi.com** for more information.