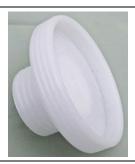

## **Included Accessories**

**40/74 mm Mask Filter Plug** (Qty 2) (for 40 mm threaded (female) adapters)

Installed on mask during Protection Factor test