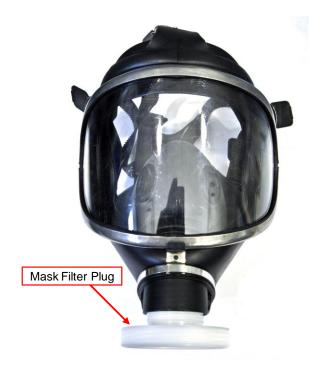

## **Included Accessories**

**40/74 mm Mask Filter Plug** (Qty 2) (for 40 mm threaded (female) adapters)

Installed on mask during Protection Factor test

## **Components Installed on Masks**

**Example of MSA Ultra Twin** 

**Example of Draeger Panorama Nova with Mask Filter Plug** 

**TSI Incorporated** – Visit our website **www.tsi.com** for more information.