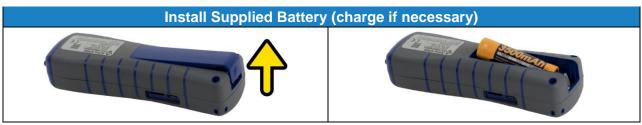

## WARNING

The AirPro<sup>®</sup> 500 and AirPro<sup>®</sup> 800 Wireless Air Velocity Instrument use a rechargeable Lithium ion battery with built-in protection against fire and explosion hazard. Use only TSI® supplied batteries (part number 800532) in this instrument. DO NOT use a substitute or non-rechargeable battery. ALWAYS dispose of Li-ion batteries in compliance with regional requirements.