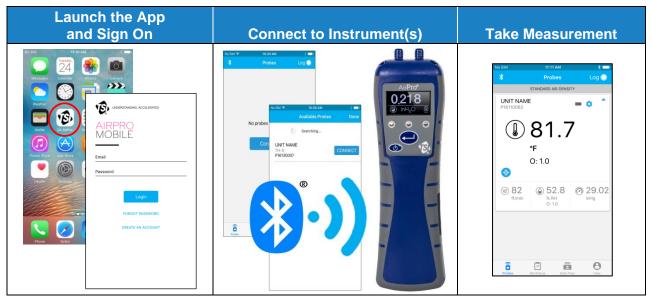

- AirPro® mobile can be downloaded from https://itunes.apple.com/us/app/airpro-mobile/id1146476516?mt=8 for iOS.
- AirPro® mobile can be downloaded from https://play.google.com/store/apps/details?id=com.tsi.android&hl=enfor for Android.
- An account can be created at https://my.tsi.com.