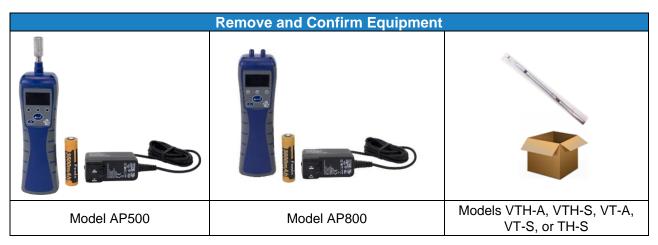

## AirPro<sup>®</sup> Mobile Solutions Quick Start Guide

Thank You for Purchasing an AirPro<sup>®</sup> Mobile Solution. For further information, please visit us online at <u>www.tsi.com/AirPro.</u>

| Power Instrument On |                                |                                                  |                                  |
|---------------------|--------------------------------|--------------------------------------------------|----------------------------------|
| AirPro®             |                                |                                                  | •                                |
|                     | Power indicator                | Bluetooth <sup>®</sup><br>connectivity indicator | Charging indicator               |
|                     | Green =<br>Battery power is OK | Flashing =<br>Broadcasting                       | On =<br>Battery is charging      |
|                     | Red =<br>Battery power is low  | Steady =<br>Connected                            | Off =<br>Battery is not charging |