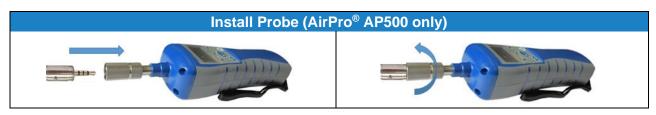

## AirPro<sup>®</sup> Mobile Solutions Quick Start Guide



Thank You for Purchasing an AirPro<sup>®</sup> Mobile Solution. For further information, please visit us online at <u>www.tsi.com/AirPro.</u>







| Power Instrument On |                                |                                                  |                                  |
|---------------------|--------------------------------|--------------------------------------------------|----------------------------------|
| AirPro®             |                                |                                                  | •                                |
|                     | Power indicator                | Bluetooth <sup>®</sup><br>connectivity indicator | Charging indicator               |
|                     | Green =<br>Battery power is OK | Flashing =<br>Broadcasting                       | On =<br>Battery is charging      |
|                     | Red =<br>Battery power is low  | Steady =<br>Connected