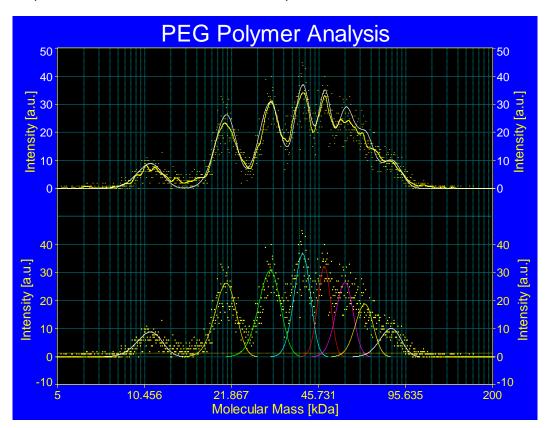

## macrolMS™ MASS SPECTRUM WITH PEAK FITTING

**APPLICATION NOTE CHEMC-006** 

A *macro*IMS mass spectrum of a polyethylene glycol (PEG) mixture exported from *macro*IMS Manager Software into PeakFit v.4.12 (SeaSolve Software Inc., not included or sold by TSI). The PeakFit software deconvolutes the overlapping data into 8 peaks (lower trace) which explain the signal observed by the *macro*IMS system. In the upper trace, the yellow line and yellow dots represent the raw data, and the white line represents the sum of the colored Gaussian peaks in the lower trace.