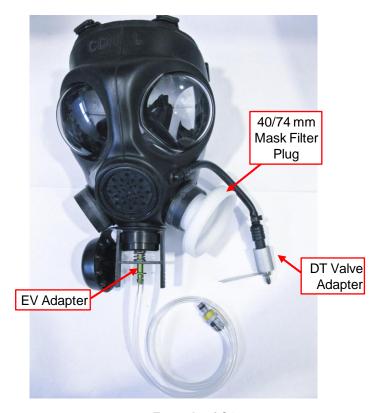

### **Drink Tube (DT) Valve Adapter**

Installed on mask during DT Flow test

## **40/74mm Mask Filter Plug** (Qty. 1)

Installed on mask during Protection Factor test

#### **Exhalation Valve (EV) Adapter**

Connect to Mask Exhalation Valve during **EV Leak** test

### **Components Installed on Masks**

Example of C4

**TSI Incorporated** – Visit our website **www.tsi.com** for more information.

 USA
 Tel: +1 800 874 2811
 India
 Tel: +91 80 67877200

 UK
 Tel: +44 149 4 459200
 China
 Tel: +86 10 8251 6588