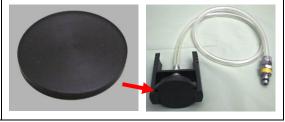

# **EV Self Check Zero Fixture**

Connect to EV
 Adapter, during the
 EV Leak Zero test
 option of the Self
 Checks procedure