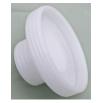

## **40/74mm Mask Filter Plug** (Qty. 1)

Installed on mask during Protection Factor test