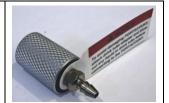

# **EV Self Check Zero Fixture**

Connect to EV
 Adapter, during the
 EV Leak Zero test
 option of the Self
 Checks procedure